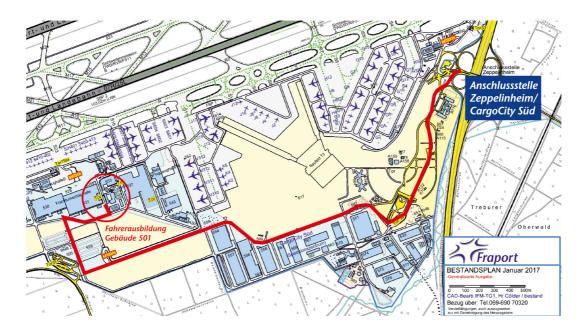

## Airport driver training – How to find us!

## By car

- From the A5 motorway, take the exit "Zeppelinheim" and head towards Gate 32; after passing Gate 32, follow the signs straight ahead to Building 501/536
- From Kelsterbach, head towards CargoCity South on the Airportring; after passing Gate 31, follow the signs to Building 501/536
- From Mörfelden, head towards CargoCity South on the Okrifteler Straße; after passing Gate 31, follow the signs to Building 501/536

## By employee shuttle bus

 The "CCS" [employee shuttle] bus, Building 543, departs from the airport bus station at Terminal 1 East, bus stop 13, every 15 minutes between 4:06 and 22:06. Exit at bus stop "536 Kantine". Travel time to the drivertraining facility (Building 501) is approximately 30 minutes.

Please note that only the "CCS" bus, Building 543, will go to the driver-training facility (Building 501).